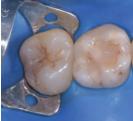

## The comfort of perfect tooth isolation.

The use of rubber dam during restorative therapy and endodontic treatment has proved to make the treatment more successful. Rubber dam ensures a dry and clean working field which is needed for long-term accomplished adhesive restorations. During endodontic procedures rubber dam prevents endodontic failures caused by colonisation of saliva bacteria in the root canal.

Ivory Rubber Dam achieves complete moisture control in the treatment area due to its well-known properties:

- thin, comfortably pliable sheets are powder-free
- 100 % latex with no additional fillers
- extremely high tensile strength\*
- expansion up to 10 times from original punch hole\*
- prevents irritation and damage of soft tissues