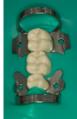

## The comfort of perfect tooth isolation.

The use of rubber dam during restorative therapy and endodontic treatment has proved to make the treatment more successful. Rubber dam ensures a dry and clean working field which is needed for long-term accomplished adhesive restorations. During endodontic procedures rubber dam prevents endodontic failures caused by colonisation of saliva bacteria in the root canal.

Ivory Rubber Dam achieves complete moisture control in the treatment area due to its well-known properties:

- thin, comfortably pliable sheets are powder-free
- 100 % latex with no additional fillers
- extremely high tensile strength\*
- expansion up to 10 times from original punch hole\*
- prevents irritation and damage of soft tissues