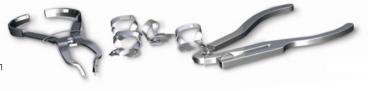

## Ivory Rubber Dam instruments for ideal tooth isolation – Clamps, Punch and Forceps

## In addition, the Ivory Rubber Dam system ideally supports these benefits:

- made from high-grade stainless steel
- high performance and durability
- uniquely designed Ivory Clamps meet the most demanding situations
- enables confident fixation of the rubber dam