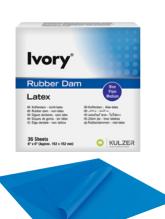

Ivory Rubber Dam achieves complete moisture control in the treatment area due to its well-known properties:

- thin, comfortably pliable sheets are powder-free
- 100 % latex with no additional fillers
- extremely high tensile strength\*
- expansion up to 10 times from original punch hole\*
- prevents irritation and damage of soft tissues

## The relaunch brings further benefits to ensure a successful treatment:

- stronger contrast with black rubber dam
- latex-free rubber dam in case of sensitization
- pleasant mint taste (with green, black and non-latex rubber dam)
  for reduced gag irritation

Different contrast levels

Extremely high tensile strength

| Art. Code                                  | Colour | Thickness | Mint Taste | Latex Free | Content   |
|--------------------------------------------|--------|-----------|------------|------------|-----------|
| Ivory Rubber Dam for adults (Size 6'x6')   |        |           |            |            |           |
| 66094052                                   | Blue   | Thin      |            |            | 36 sheets |
| 66094053                                   | Blue   | Medium    |            |            | 36 sheets |
| 66094054                                   | Blue   | Heavy     |            |            | 36 sheets |
| 66094055                                   | Green  | Medium    | <b>V</b>   |            | 36 sheets |
| 66094056                                   | Black  | Medium    | V          |            | 36 sheets |
| 66094057                                   | Purple | Medium    | <b>V</b>   | ~          | 15 sheets |
| Ivory Rubber Dam for children (Size 5'x5') |        |           |            |            |           |
| 66094058                                   | Blue   | Medium    |            |            | 52 sheets |
| 66094059                                   | Green  | Medium    | <b>V</b>   |            | 52 sheets |
| 66094060                                   | Purple | Medium    | V          | ~          | 15 sheets |